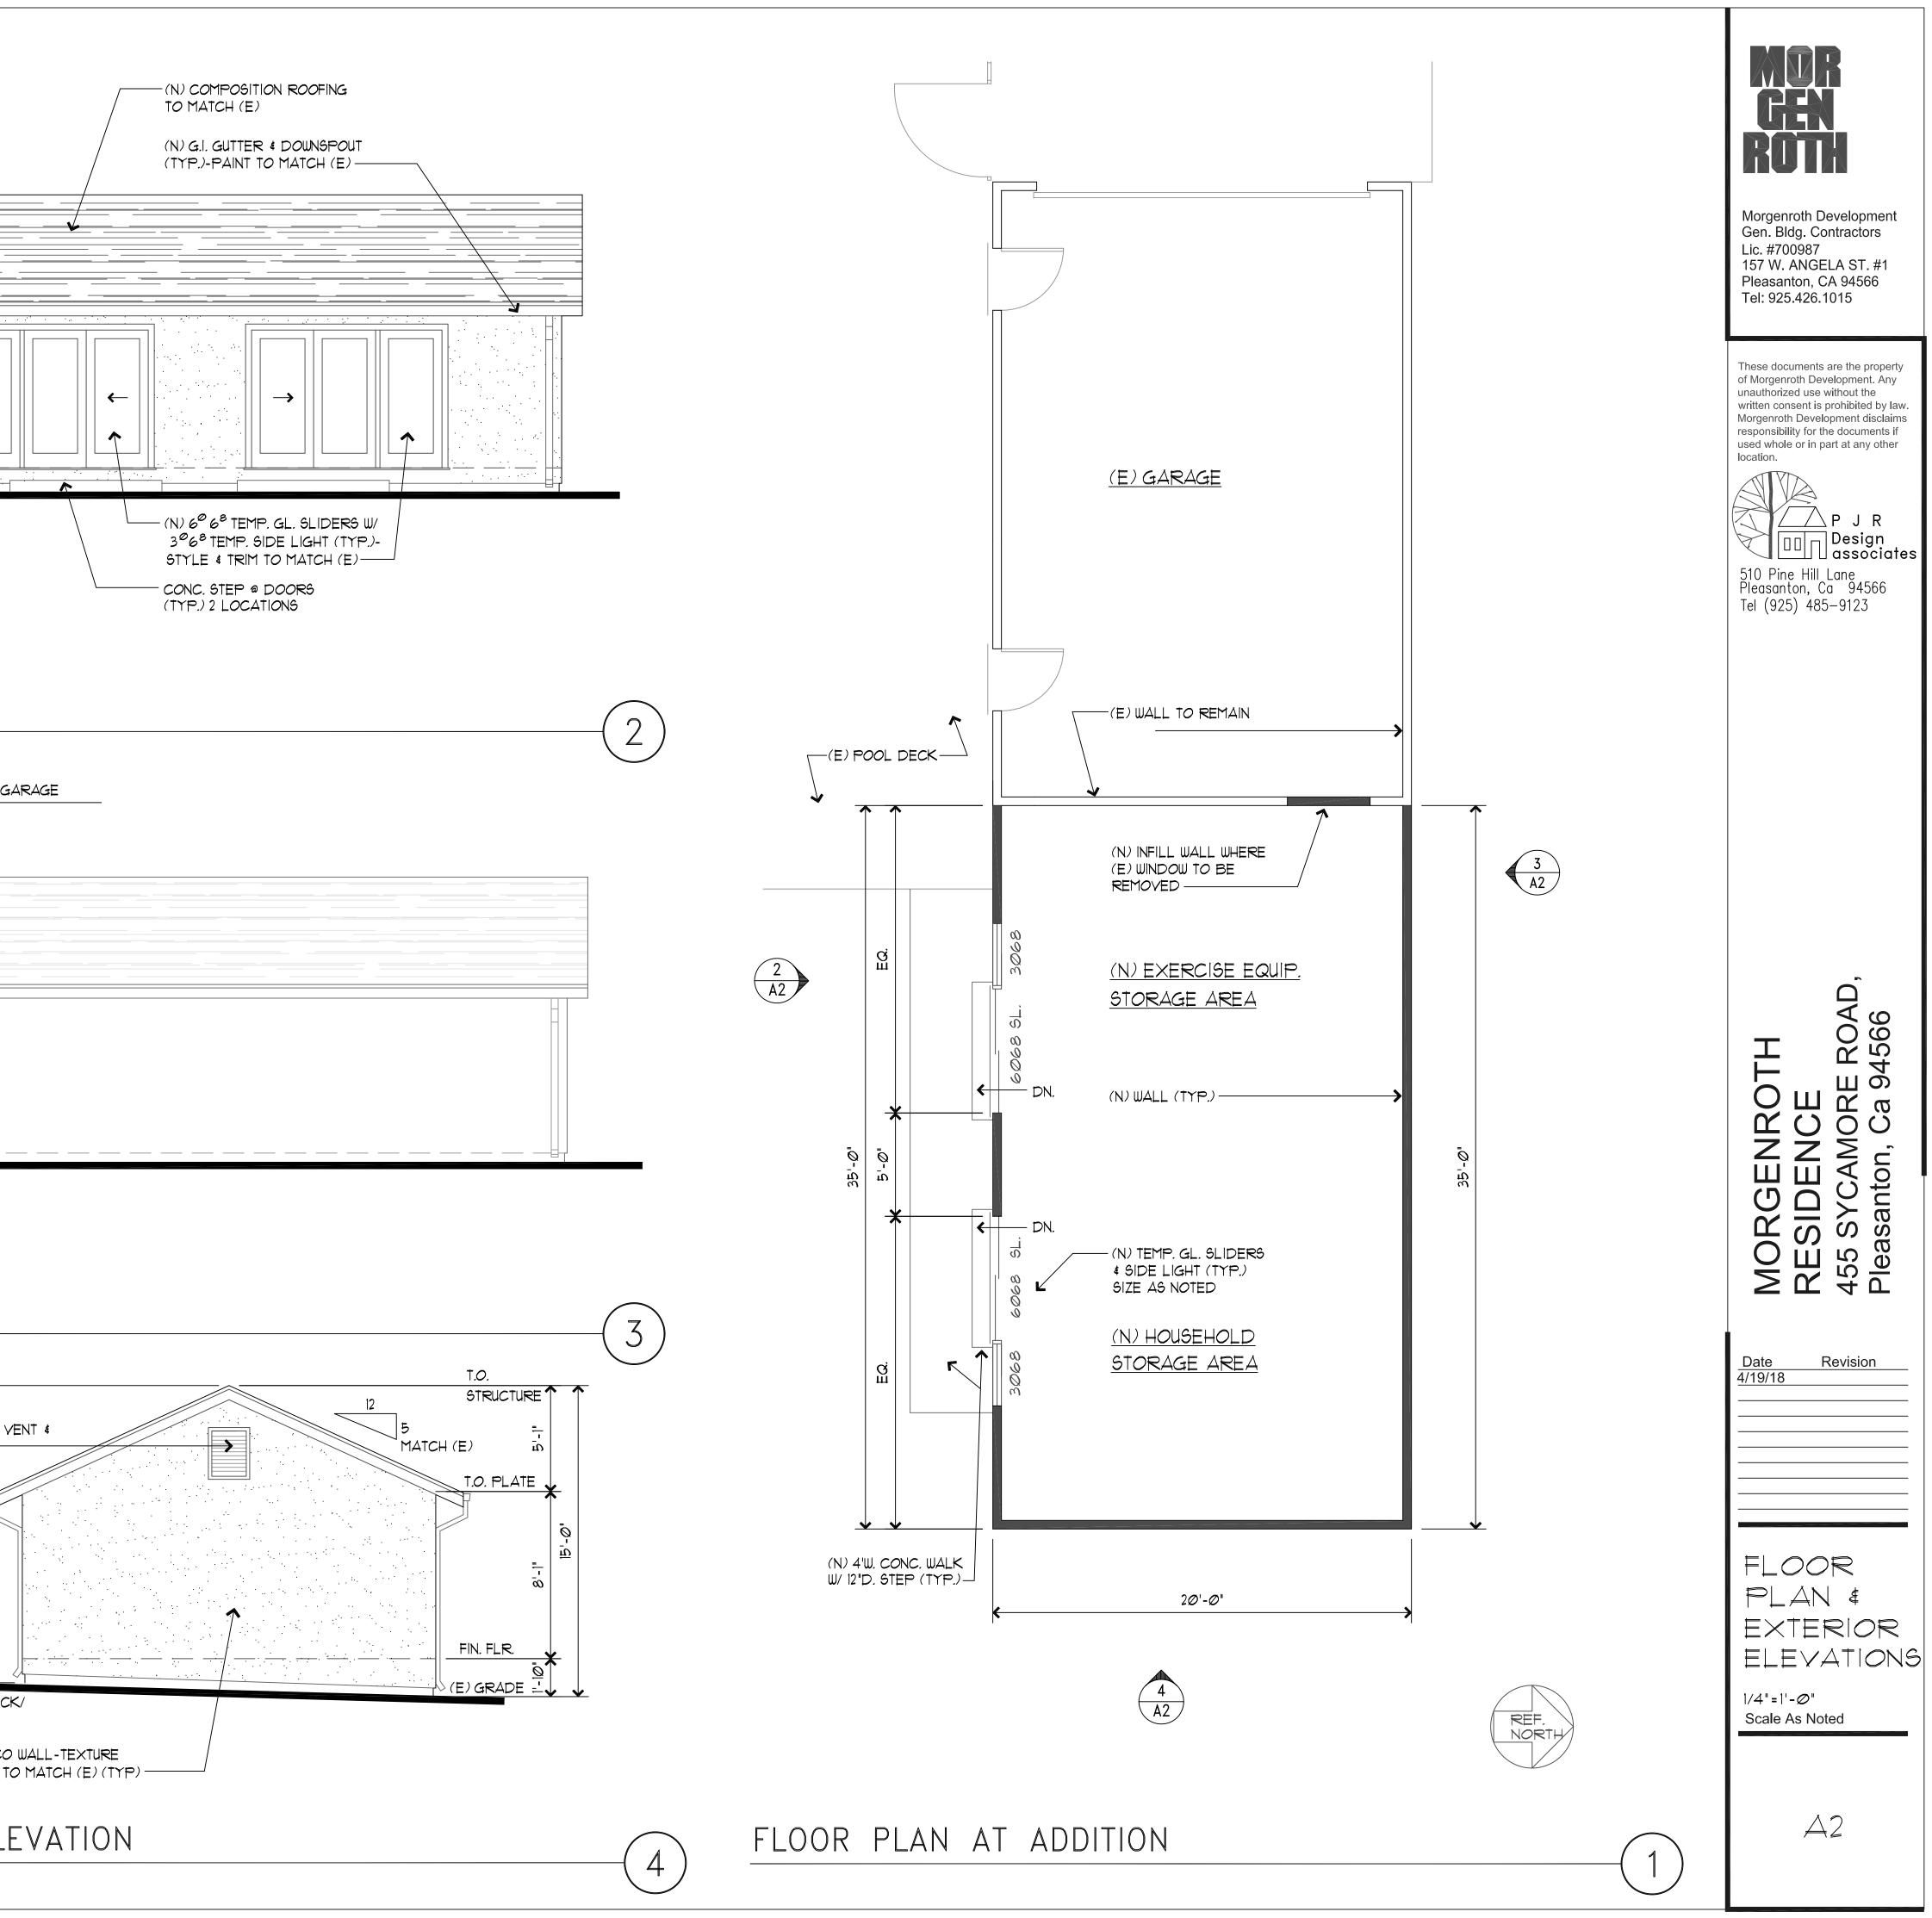

Morgenroth Development Gen. Bldg. Contractors Lic. #700987 157 W. ANGELA ST. #1 Pleasanton, CA 94566 Tel: 925.426.1015

|     | (E)                                                                                                                            | GARAGE                         | (N) ADD<br>FOR STC |                                              |
|-----|--------------------------------------------------------------------------------------------------------------------------------|--------------------------------|--------------------|----------------------------------------------|
|     |                                                                                                                                |                                |                    |                                              |
|     |                                                                                                                                |                                |                    |                                              |
|     | DASH LINE INDICATES<br>LOCATION OF (E)<br>EXTERIOR WALL                                                                        |                                | →                  |                                              |
|     | (E) POOL DECK @<br>FOREGROUND<br>CONC. PAVING TRANSITION<br>STEP TO BE 134" MAX. HT.<br>(N) CONC. WALK LANDING<br>@ FOREGROUND |                                |                    | 7                                            |
| FRC | ONT (SOUTH) ELEVATION                                                                                                          |                                |                    |                                              |
|     |                                                                                                                                |                                | ADDITION           | *                                            |
|     |                                                                                                                                |                                | T                  |                                              |
|     |                                                                                                                                |                                |                    |                                              |
|     | EXT. GRA<br>FOREGRO                                                                                                            | ×DE @<br>2UND                  |                    |                                              |
|     |                                                                                                                                | OWNSPOUT (<br>IONS-PAINT<br>E) | /                  |                                              |
| REA | AR (NORTH) ELEVATION                                                                                                           |                                |                    |                                              |
|     |                                                                                                                                |                                | -                  |                                              |
|     |                                                                                                                                |                                | = <u>+</u> 1       | (N) A'<br>TRIM                               |
|     |                                                                                                                                |                                | 12'-6" TO 14'-4"±  |                                              |
|     |                                                                                                                                |                                |                    |                                              |
|     |                                                                                                                                |                                | <u> </u>           | T.O. (1<br>POOL<br>(N) W,<br>(N) ST<br>& COL |