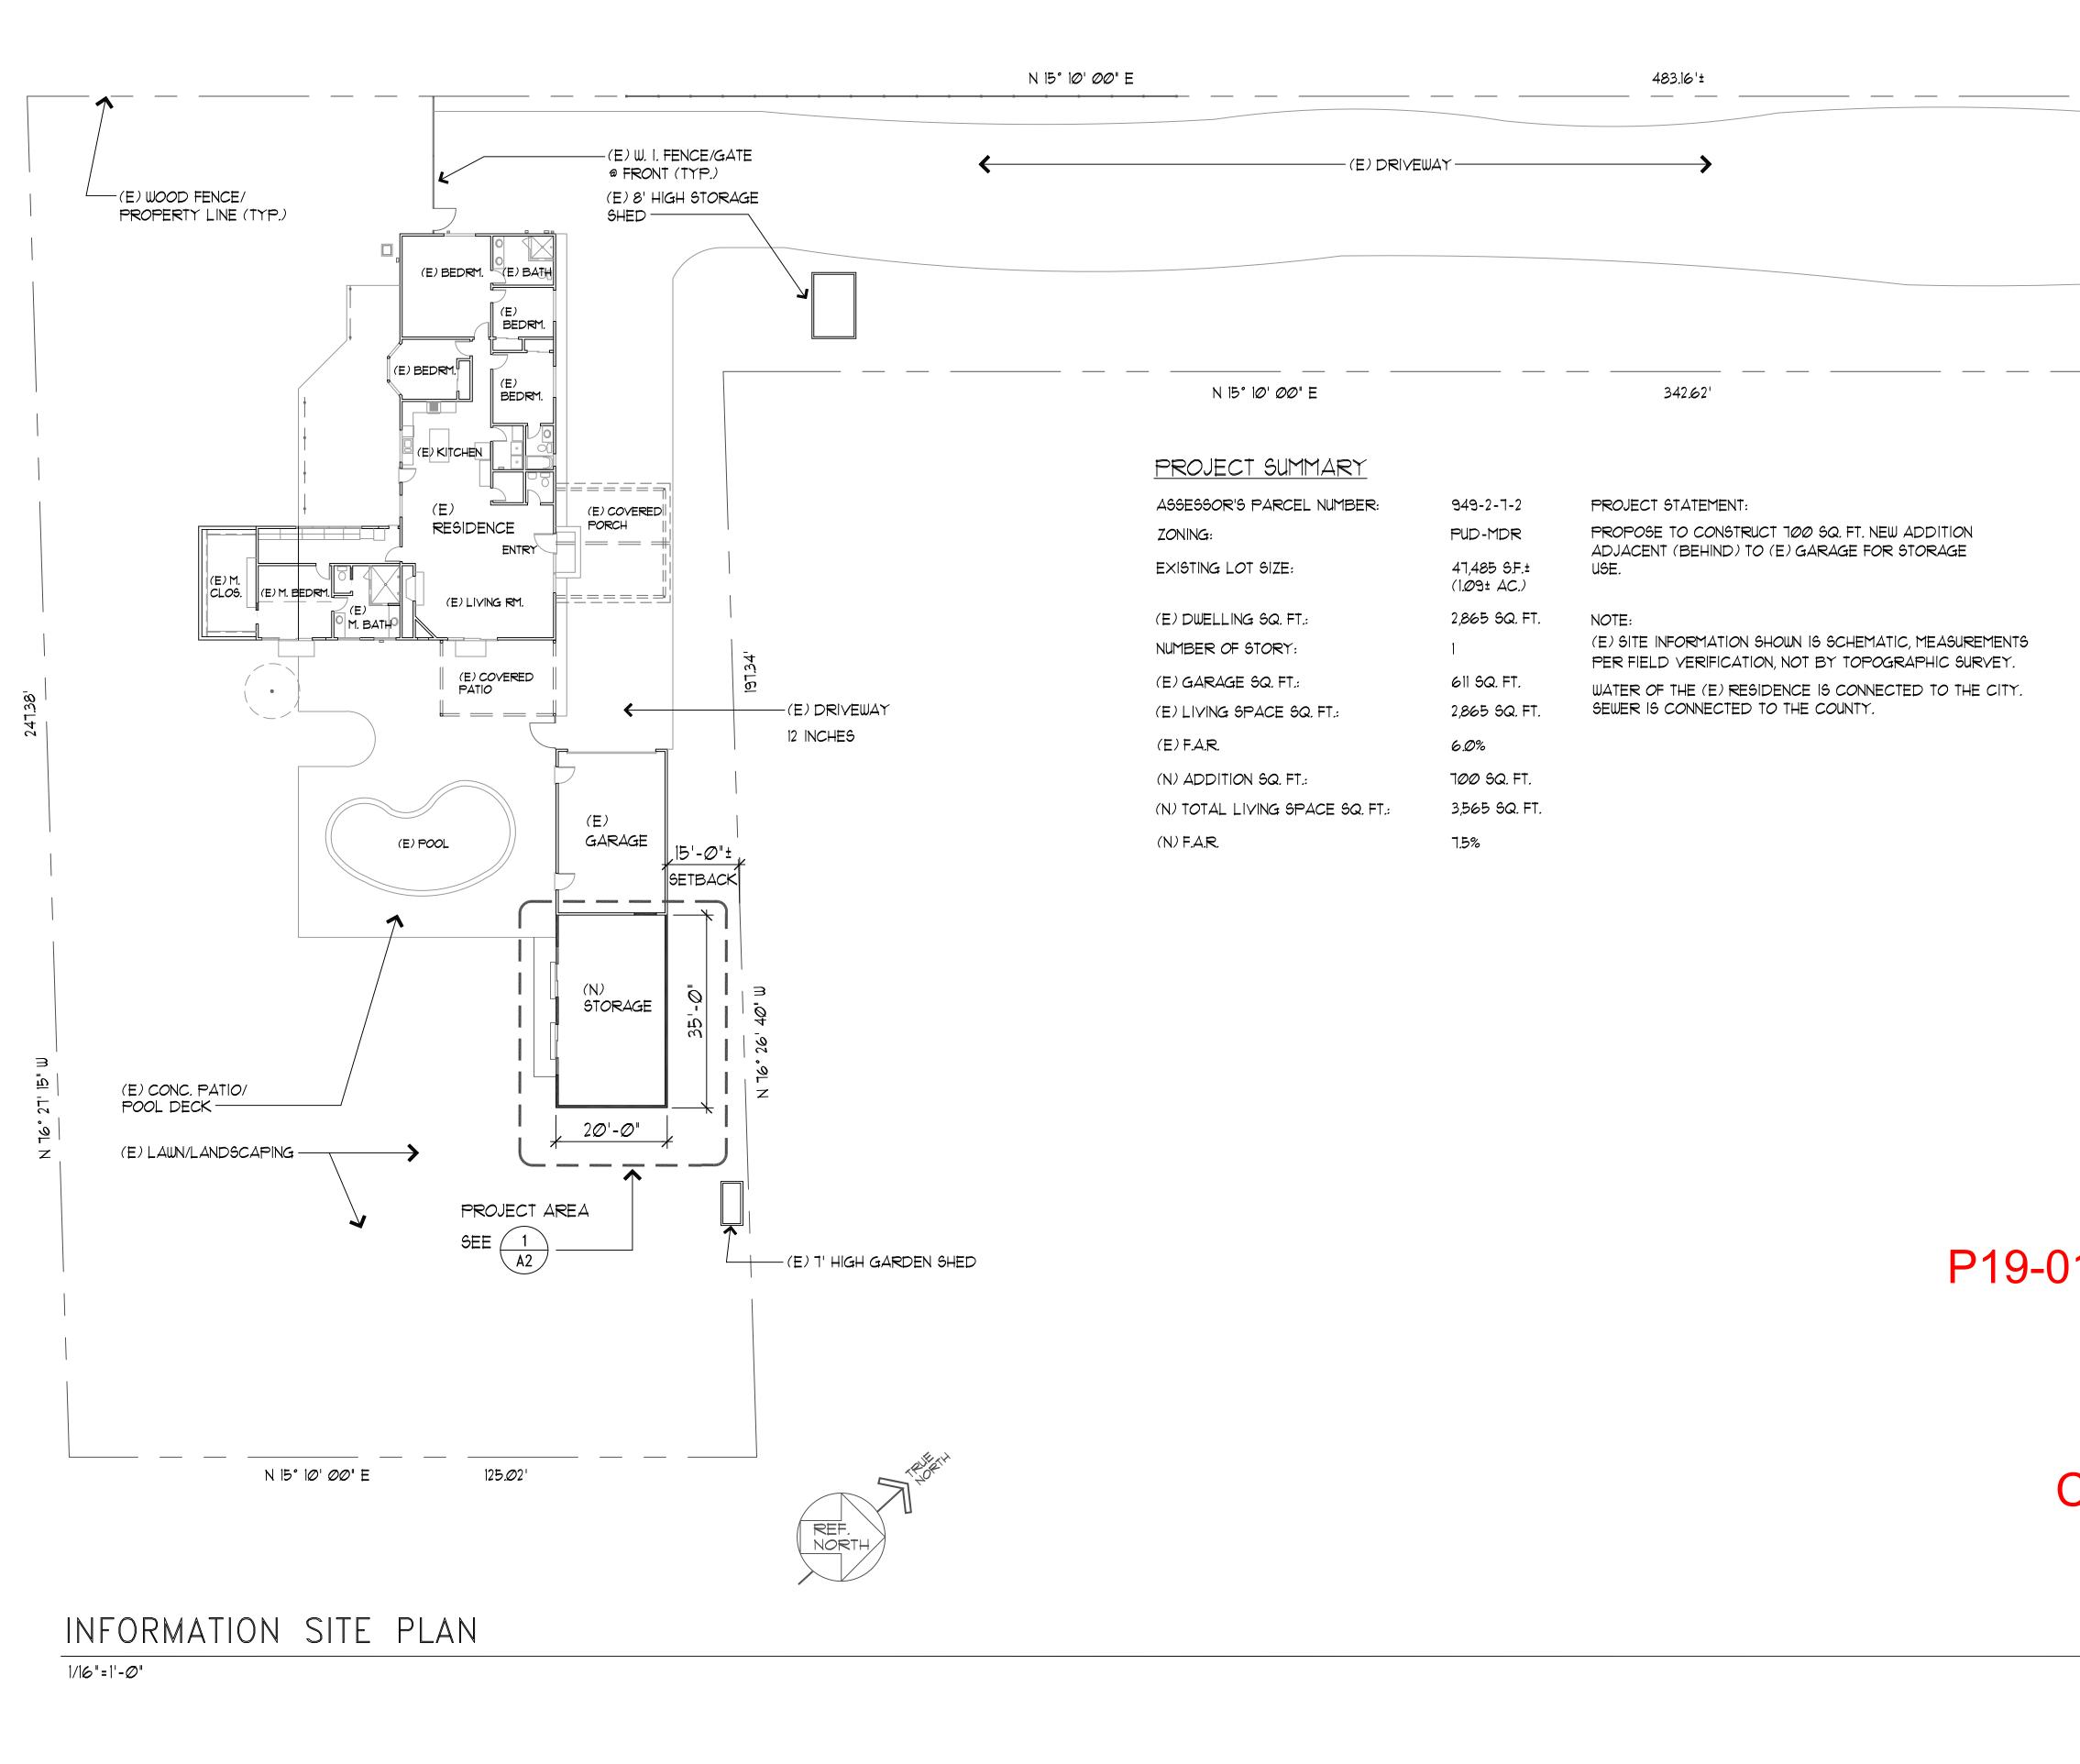

Morgenroth Development Gen. Bldg. Contractors Lic. #700987 157 W. ANGELA ST. #1 Pleasanton, CA 94566 Tel: 925.426.1015

|     | (E)                                                                                                                            | GARAGE                         | (N) ADD<br>FOR STC |                                              |
|-----|--------------------------------------------------------------------------------------------------------------------------------|--------------------------------|--------------------|----------------------------------------------|
|     |                                                                                                                                |                                |                    |                                              |
|     |                                                                                                                                |                                |                    |                                              |
|     | DASH LINE INDICATES<br>LOCATION OF (E)<br>EXTERIOR WALL                                                                        |                                | →                  |                                              |
|     | (E) POOL DECK @<br>FOREGROUND<br>CONC. PAVING TRANSITION<br>STEP TO BE 134" MAX. HT.<br>(N) CONC. WALK LANDING<br>@ FOREGROUND |                                |                    | 7                                            |
| FRC | ONT (SOUTH) ELEVATION                                                                                                          |                                |                    |                                              |
|     |                                                                                                                                |                                | ADDITION           | *                                            |
|     |                                                                                                                                |                                | T                  |                                              |
|     |                                                                                                                                |                                |                    |                                              |
|     | EXT. GRA<br>FOREGRO                                                                                                            | ×DE @<br>2UND                  |                    |                                              |
|     |                                                                                                                                | OWNSPOUT (<br>IONS-PAINT<br>E) | /                  |                                              |
| REA | AR (NORTH) ELEVATION                                                                                                           |                                |                    |                                              |
|     |                                                                                                                                |                                | -                  |                                              |
|     |                                                                                                                                |                                | = <u>+</u> 1       | (N) A'<br>TRIM                               |
|     |                                                                                                                                |                                | 12'-6" TO 14'-4"±  |                                              |
|     |                                                                                                                                |                                |                    |                                              |
|     |                                                                                                                                |                                | <u> </u>           | T.O. (1<br>POOL<br>(N) W,<br>(N) ST<br>& COL |